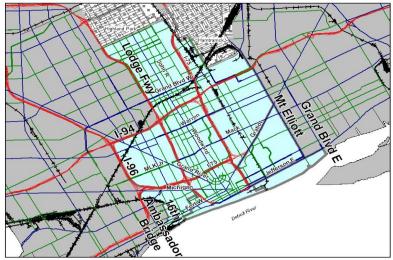

## VCDC Location Descriptions Cluster 4

- N I-94& Highland Park/Hamtramck limits
- E- Mt. Elliott/Belle Isle Bridge
- S- Detroit River
- W 16<sup>th</sup> St, I-75, I-96 & M-10

# Northend Neighborhood Fact Sheet

- 36% of Northend Households = one person
- 60% work in Detroit
- On Grand Blvd. I-75 to Woodward = 20,000 cars
- Automotive History
- No Grocery Store
- Boundary Caniff/I-94/woodward/I-75
- Residents Serviced = over 8,000
- Households = 3,046
- CHDO Area
- Residents -Lack of cars
  - 59% with auto