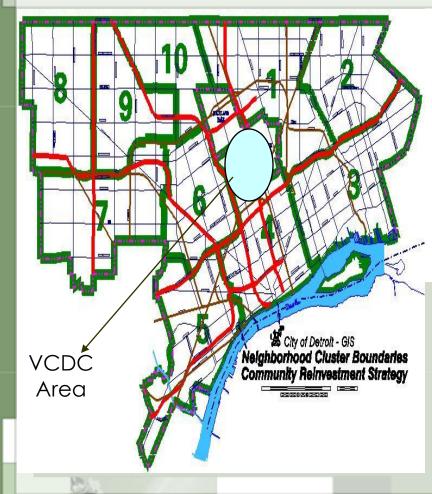

## VCDC Location Descriptions Cluster 4

- N I-94& Highland Park/Hamtramck limits
- E- Mt. Elliott/Belle Isle Bridge
- S- Detroit River
- W 16<sup>th</sup> St, I-75, I-96 & M-10

# Cluster 4 Highlights

- Wayne State University
- Hitsville USA
- New Center
- Central Business District
  Cultural Center