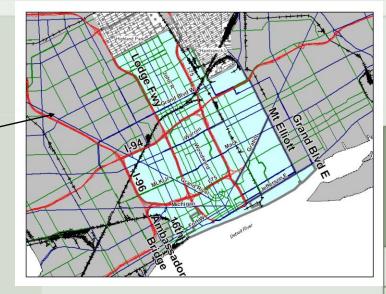

## VCDC Location Descriptions Cluster 4

- N I-94& Highland Park/Hamtramck limits
- E- Mt. Elliott/Belle Isle Bridge
- S- Detroit River
- W 16<sup>th</sup> St, I-75, I-96 & M-10

# Cluster 4 Highlights

- Wayne State University
- Hitsville USA
- New Center
- Central Business District
  Cultural Center