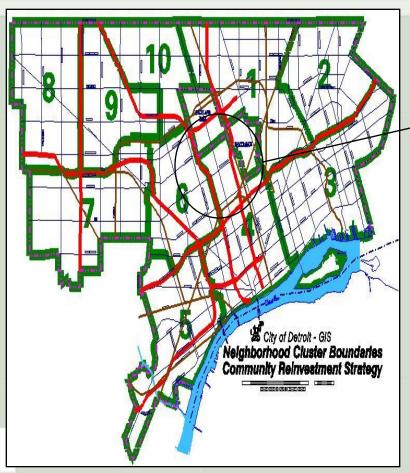

## VCDC Location Descriptions Cluster 4

- N I-94& Highland Park/Hamtramck limits
- E- Mt. Elliott/Belle Isle Bridge
- S- Detroit River
- W 16<sup>th</sup> St, I-75, I-96 & M-10

# Cluster 4 Highlights

- Wayne State University
- Hitsville USA
- New Center
- Central Business District
  Cultural Center