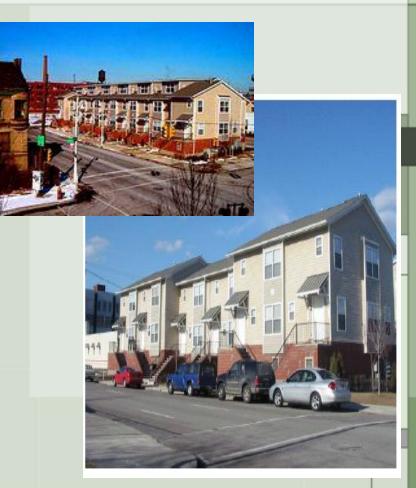

# Vanguard CDC ... Genesis Villas at Medbury Park

• Harper

Between Woodward/St. Antoine

- 89 units -Tax Credit
- Won Design Award
- Completed in 2002