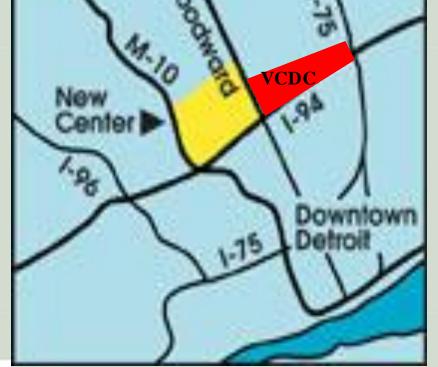

## VCDC Location Descriptions Cluster 4

- N I-94& Highland Park/Hamtramck limits
- E- Mt. Elliott/Belle Isle Bridge
- S- Detroit River
- W 16<sup>th</sup> St, I-75, I-96 & M-10

# Cluster 4 Highlights

- Wayne State University
- Hitsville USA
- New Center
- Central Business District
  Cultural Center